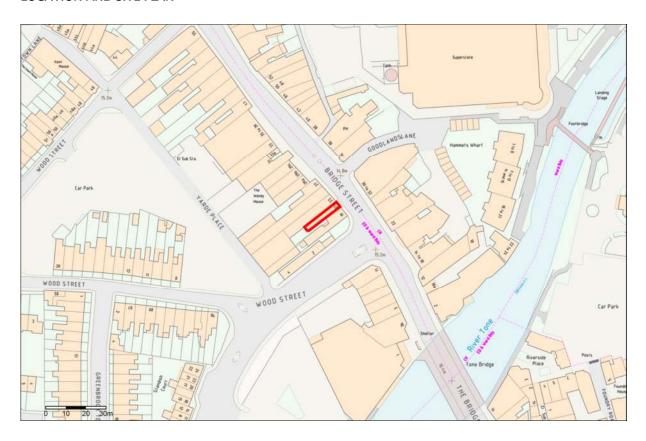

ange in occupation may trigger an adjustment in the rating

assessment.

**TERMS** 

Flexible lease terms available subject to a minimum term of 5 years, on full repairing and insuring

terms at £7,000 per annum. A security deposit will be required.

VAT

The rent is exclusive of VAT.

**EPC** 

Rating B50.

**LEGAL COSTS** 

Each party will be responsible their own legal costs incurred.

CONTACT

Tony Mc Donnell MRICS

Mobile: 07771 182608

Email: tony@cluff.co.uk

Chris Cluff MRICS

Mobile: 07802 385746

Email: <a href="mailto:chris@cluff.co.uk">chris@cluff.co.uk</a>

These particulars do not constitute any offer or contract and although they are believed to be correct their accuracy cannot be guaranteed, and they are expressly excluded from any contract.

## **LOCATION AND SITE PLAN**



## CONTACT

Tony Mc Donnell MRICS Chris Cluff MRICS Mobile: 07771 182608 Mobile: 07802 385746 Email: <a href="mailto:tony@cluff.co.uk">tony@cluff.co.uk</a>
Email: <a href="mailto:chris@cluff.co.uk">chris@cluff.co.uk</a>