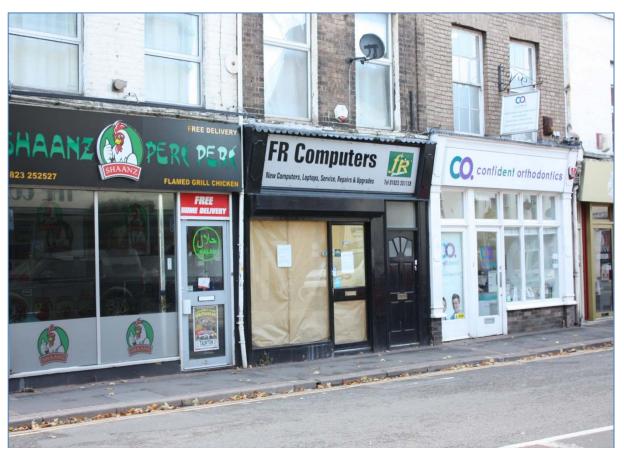

Contact: Tony Mc Donnell MRICS Chris Cluff MRICS

 Mobile:
 07771 182608
 07802 385746

 Email:
 tony@cluff.co.uk
 chris@cluff.co.uk

LOCATION

The property is prominently located along Bridge Street close to the centre of Taunton, being a busy

shopping area with a variety of businesses including Wetherspoons, Poundstretcher, C&H Carpets and

a number of restaurants, licensed and take away premises.

There is a nearby Morrisons Supermarket with a large car park and Wood Street public car park is

located behind the property.

Bridge Street leads to Station Road, with a mainline railway station, as well as to North Street across the

Bridge to the south; the town's central retail area.

**DESCRIPTION** 

The property comprises a glazed shop front with a glazed pedestrian entrance door. The internal retail

area is rectangular in shape, with suspended ceilings to include CAT II inset lighting and carpeted

floors. The premise' benefits from a burglar alarm and a rear WC facility. There is also a rear

kitchenette and storeroom. At the rear is a pedestrian doorway along a rear yard area that provides

pedestrian access to a short alleyway leading to the rear of the property.